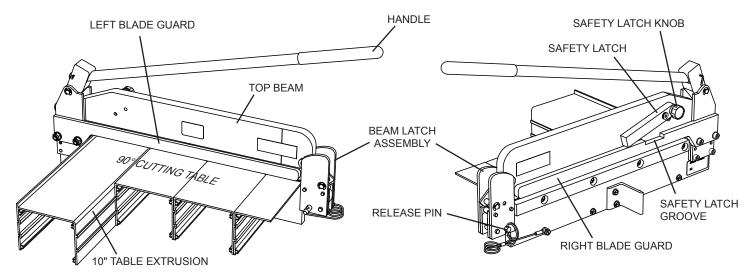

# 14" BELT CUTTER TABLE INSTALLATION

**A** WARNING

Keep fingers and hands away from razor sharp blade at all times.

#### NOTE: ALWAYS WEAR CUT-RESISTANT GLOVES WHEN WORKING WITH THE BELT CUTTER.

- 1. Remove Belt Cutter from carton and install handle using the cotter pin provided. Insert handle in the socket until the groove in the handle lines up with the cotter pin hole in the socket. Insert and flare the end of the cotter pin.
- 2. Install the 10" table extrusion by sliding the matching dovetails into the adjacent table section until it butts up against the bottom beam. Install the three (3) 10-24 x 1-1/4" hex head screws through the holes in the bottom beam to secure extrusion to beam.
- 3. Belt Cutter is now ready for use.

# 14" BELT CUTTER OPERATING INSTRUCTIONS

## TO OPEN END BEAM - To allow a cut in the middle of a roll of belting:

**NOTE:** ALWAYS WEAR CUT-RESISTANT GLOVES WHEN WORKING WITH THE BELT CUTTER. AVOID PLACING HANDS BENEATH THE BEAM, BLADE AND BEAM LATCH ASSEMBLY.

- 1. Lift handle to upright position.
- 2. To release the beam latch assembly, pull the release pin from the latch assembly.
- 3. Open end beam.
- 4. Ensure that the safety latch is positioned in the groove on the right blade guard.

### TO CUT THE BELT:

**NOTE:** ALWAYS WEAR CUT-RESISTANT GLOVES WHEN WORKING WITH THE BELT CUTTER.

- 1. Insert belt under blade, ensuring that it is squared up with the 90° cutting table edge.
- 2. If the beam latch assembly is engaged, press handle down until belt is cut. If the top beam is raised, lift top beam, rotate safety latch knob to disengage safety latch, lower top beam, engage beam latch assembly, insert release pin, then press down on handle until belt is cut.