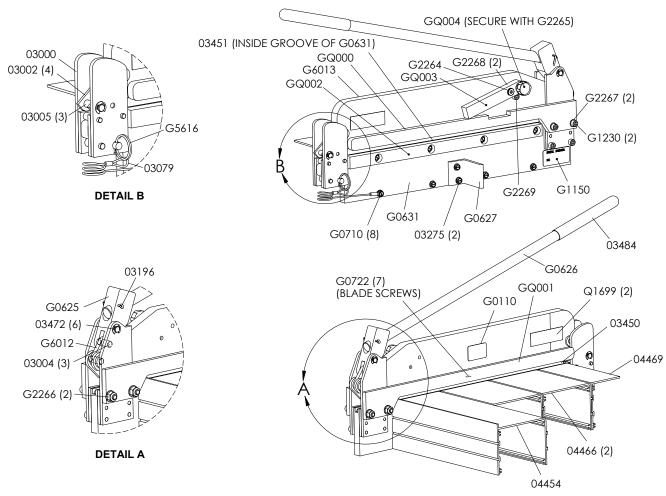

# **14" BELT CUTTER PARTS LIST**

| ITEM# | DESCRIPTION                      | ITEM# | DESCRIPTION                                   |
|-------|----------------------------------|-------|-----------------------------------------------|
| 03000 | LOWER GUIDE END SPACE STUD ASSY  | G0710 | 10 - 24 X 1-1/4 HEX WASHER HEAD SCREW         |
| 03002 | KNIFE BLADE LINKS GUIDE END      | G0722 | 10 - 24 X 3/8 ZN SOCKET HEAD SCREW            |
| 03004 | LINK PIN                         | G1150 | SERIAL NO. LABEL                              |
| 03005 | LEVER SOCKET PIN                 | G1230 | GUARD SCREW                                   |
| 03079 | RELEASE PIN LANYARD              | G2264 | SCREW SOCKET HEAD CAP 1/4-20 x 7/16-3/8 SHLD  |
| 03196 | 3/32 X 1-1/2 COTTER PIN          | G2265 | SCREW FLAT HEAD SOCKET CAP 1/4-20 x .75 BLACK |
| 03275 | STABILIZER SCREW                 | G2266 | NUT HEX NYLOCK FLNG 1/4-20 ZINC PL            |
| 03450 | 14" BELT CUTTER BLADE            | G2267 | WASHER 1/4" MIL SPEC SS                       |
| 03451 | 14" NYLON CUTTER BLOCK           | G2268 | WASHER NO. 12 0.250 ID x 0.562 OD ZINC PL     |
| 03472 | 'E' RING 5/16 EXTERNAL TOOTH     | G2269 | SCREW SOCKET HEAD CAP 1/4-20 x .5" BLACK      |
| 03484 | .625 X 5-1/4" FOAM GRIP HANDLE   | G5616 | RELEASE PIN                                   |
| 04454 | CUTTER TABLE EXTRUSION 10"       | G6012 | LONG LINK                                     |
| 04466 | CUTTER TABLE EXTRUSION 5"        | G6013 | 14" BELT CUTTER TOP BEAM                      |
| 04468 | GUARD KIT 14" CUTTER             | GQ000 | BLADE GUARD RIGHT                             |
| 04469 | EXTENSION TABLE                  | GQ001 | BLADE GUARD LEFT                              |
| G0110 | BRAND LABEL                      | GQ002 | BOTTOM GUARD                                  |
| G0625 | 14" BELT CUTTER HANDLE SOCKET    | GQ003 | SAFETY LATCH                                  |
| G0626 | 14" BELT CUTTER LEVER HANDLE     | GQ004 | LATCH KNOB                                    |
| G0627 | STABILIZER                       | Q1699 | HAZARD LABEL                                  |
| G0631 | 14" BELT CUTTER BOTTOM BEAM ASSY |       |                                               |